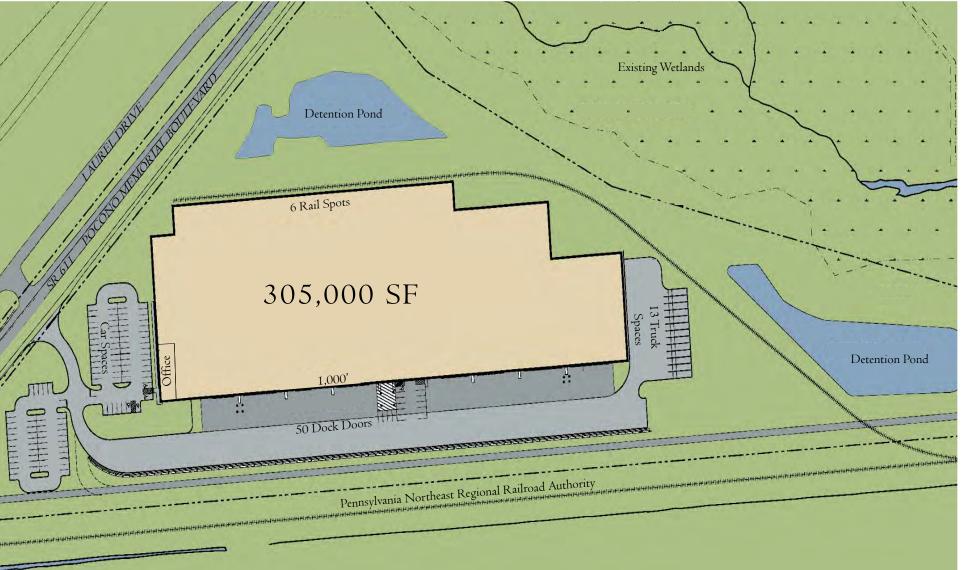

## NORTH PHASE LOT I PROPOSED BUILDING SPECIFICATIONS

AVAILABLE SF 305,000
SUITE OFFICE SIZE To suit

LOT SIZE 26.3 acres

CEILING HEIGHT 60' maximum

LOADING 50 - 8' x 10' dock doors with levelers

CAR PARKING 151 spaces total

TRAILER PARKING 13 stalls total

TRUCK COURT 120' with 60' concrete

COLUMN SPACING 50' x 50

FIRE PROTECTION ESFR

WAREHOUSE LIGHTING T-5 lighting

GAS UGI 8"

WATER Pennsylvania American Water

SEWER Pocono Mountain Industrial Park Authority

ELECTRIC PP&L

RAIL 6 rail doors : Pennsylvania Northeast

Regional Railroad Authority