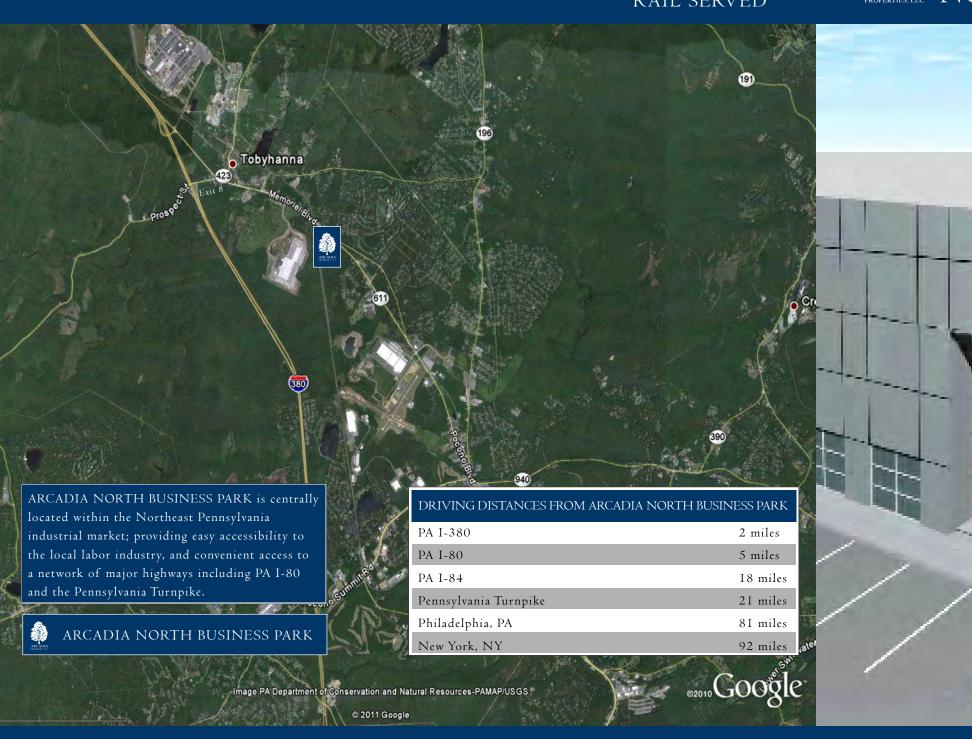

LEASING AGENT

ARCADIA NORTH BUSINESS PARK is a 600 acre, zoned industrial park located minutes from I-380 and I-80 in Monroe County, Pennsylvania. North Phase Lot I of Arcadia North Business Park offers 305,000 SF of build to suit space within a Keystone Opportunity Zone (KOZ) extension, I0 years from project completion.