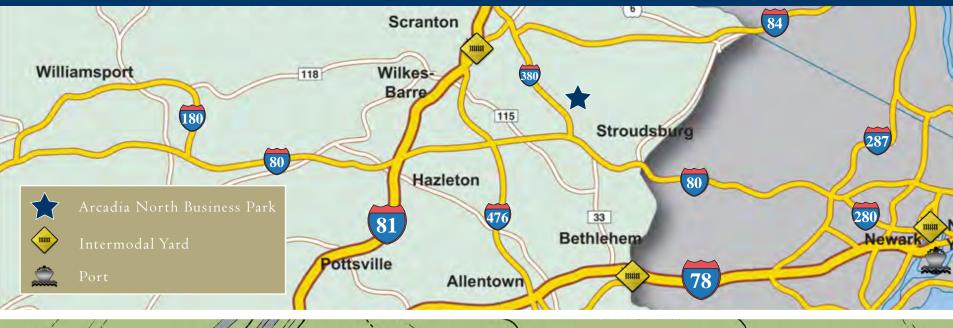

LEASING AGENT

ARCADIA NORTH BUSINESS PARK is a 600 acre, zoned industrial park located minutes from I-380 and I-80 in Monroe County, Pennsylvania. North Phase Lot I of Arcadia North Business Park offers 305,000 SF of build to suit space within a Keystone Opportunity Zone (KOZ) extension, I0 years from project completion.